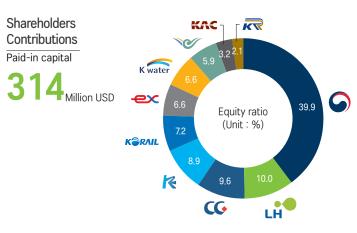

+BRT) |            | Petrochemical plant   |  |
|   |               |                              |            |                       |  |





Korea Overseas Infrastructure & Urban Development Corporation

07326 51F, Three IFC Bldg, 10 Gukjegeumyung-ro, Yeongdeungpo-gu, Seoul, Korea



## **m** KIND Organization

We promote global PPP projects to develop a better future through better Infrastructure.

# Scope of Business

KIND expands opportunities in global market with Korean companies, building a better millennium by providing comprehensive services to expand quality infrastructure and urban development projects.

# Financial Consulting

KIND ensures successful financing for PPP projects through customized financial structuring advisory services for overseas infrastructure projects.





#### Project Identification

Providing project information / Supporting preliminary feasibility studies / G2G platform

#### Project Development Phase I

Advising on project development Supporting feasibility studies, joint equity investment

#### Project Development Phase II

| Negotiation                             | Equity and debt investment                      |  |
|-----------------------------------------|-------------------------------------------------|--|
| Optimal team formation for each project | Financial arrangement with infrastructure funds |  |
|                                         |                                                 |  |

### **Contract Management**

Investment portfolio management



## Overview of F/S Support



### **Estimated Schedule**





###