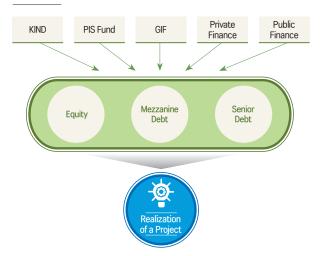

KIND enhances the bankability of projects through the efficient operation and management of PIS (Plant Infrastructure Smart City) Fund and GIF (Global Infrastructure Fund).

### PIS Fund

A large-scale fund of funds for promoting Korean interests in PPP projects focusing on Plant, infrastructure and Smart city industries worldwide.

#### GIF

Blind funds for overseas infrastructure projects with Korean construction companies.