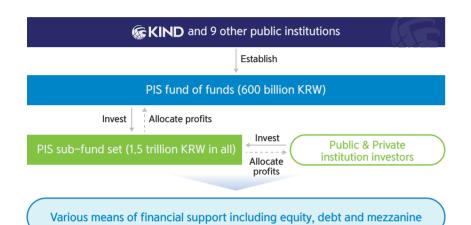

### ▶ PIS (Plant Infrastructre Smart City) Fund \_\_\_\_\_

This consists of a fund of funds and a sub-fund set, raised to identify projects and promote investment in Plant, Infrasturcture, and Smart City sectors.