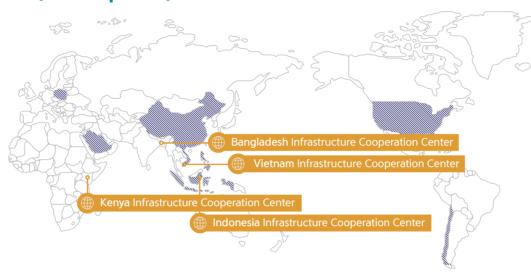

► GIF (Global Infrastructure Fund)

This is a set of blind funds for overseas infrastructure projects carried out by Korean companies.

67
Projects Centers
(Deal Pipeline)

| List of Direct Investment Projects (Total 18projects) |                                     |              |                  |
|-------------------------------------------------------|-------------------------------------|--------------|------------------|
| Chile                                                 | Solar Power Plant1                  | Vietnam      | Industrial Park  |
|                                                       | Solar Power Plant2                  |              | Social Housing   |
|                                                       | Solar Power Plant3                  | Indonesia    | Port             |
|                                                       | Solar Power Plant4                  |              | Water Treatment  |
|                                                       | Gas Combined Thermal<br>Power Plant | Pakistan     | Hydropower Plant |
| United States                                         | Hotel                               | Nepal        | Hydropower Plant |
|                                                       | Gas Combined Cycle<br>Power Plant   | Saudi Arabia | Utilities Plant  |
| Philippines                                           | Affordable Housing                  |              | CHP Plant        |
| Poland                                                | PDH/PP Plant                        | Kazakhstan   | Ring Road        |