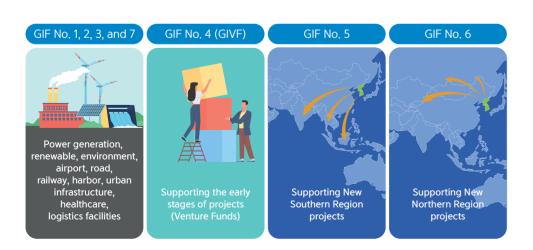

► GIF (Global Infrastructure Fund)

This is a set of blind funds for overseas infrastructure projects carried out by Korean companies.

67
Projects Centers
(Deal Pipeline)

| List of Direct Investment Projects (Total 18projects) |                                     |              |                  |
|-------------------------------------------------------|-------------------------------------|--------------|------------------|
| Chile                                                 | Solar Power Plant1                  | Vietnam      | Industrial Park  |
|                                                       | Solar Power Plant2                  |              | Social Housing   |
|                                                       | Solar Power Plant3                  | Indonesia    | Port             |
|                                                       | Solar Power Plant4                  |              | Water Treatment  |
|                                                       | Gas Combined Thermal<br>Power Plant | Pakistan     | Hydropower Plant |
| United States                                         | Hotel                               | Nepal        | Hydropower Plant |
|                                                       | Gas Combined Cycle<br>Power Plant   | Saudi Arabia | Utilities Plant  |
| Philippines                                           | Affordable Housing                  |              | CHP Plant        |
| Poland                                                | PDH/PP Plant                        | Kazakhstan   | Ring Road        |