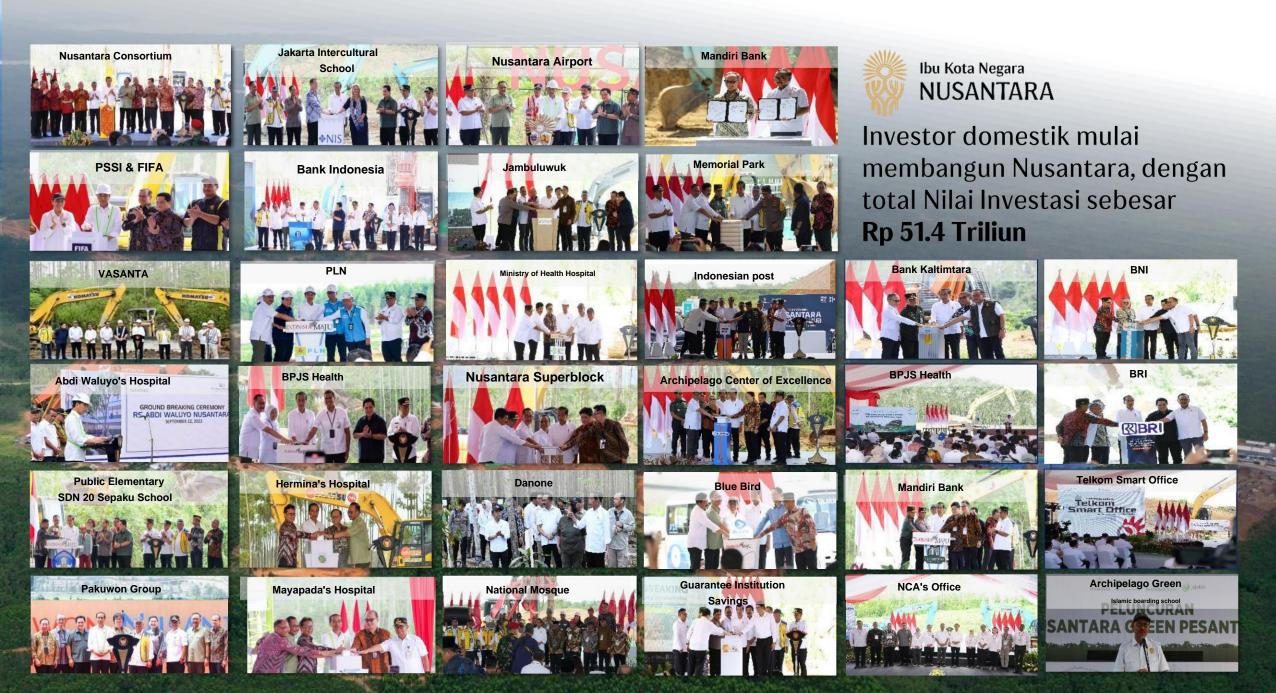

### **Undang-Undang 21/2023 dan Peraturan Presiden 75/2024** sebagai kepastian hukum bagi pelaku usaha

"14 investors from 28 business actors who have carried out ground breaking have signed the first phase of the PKS on July 26 2024"