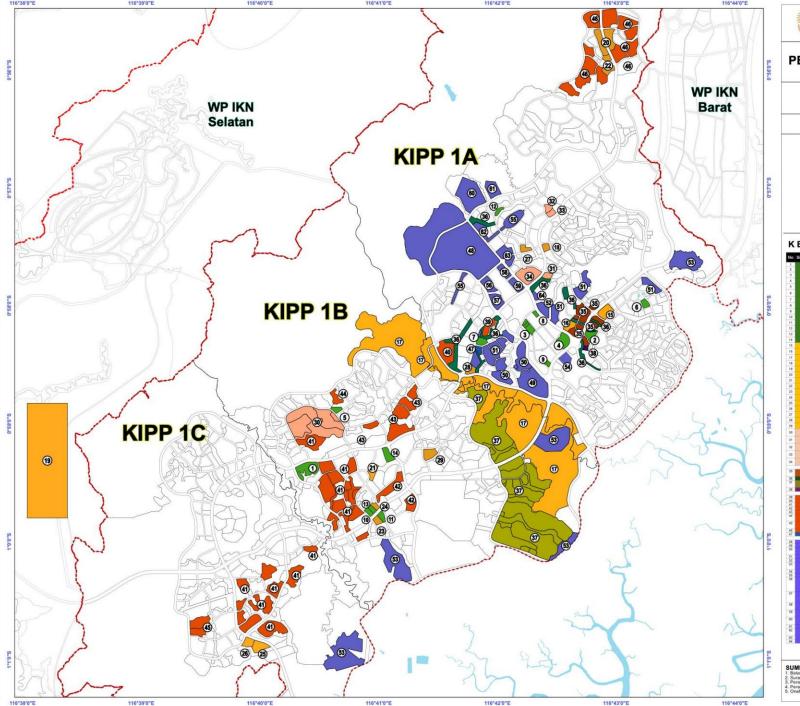

24

### 6 TC1 PSSI



2 fields with dormitories, functional targets August 2024

### epaku Elementary School



300 students with field, functional targets

August 2024

### 8 SH Mandiri



200 rooms
Hotel (Qubika)
restaurant,
functional target
August 2024

### 9 Kodim



10 official
residences with
offices,
functional targets
August 2024

### 10 PLTS 50 MW



Office with generating,

functional targets
August 2024



### **Undang-Undang 21/2023 dan Peraturan Presiden 75/2024** sebagai kepastian hukum bagi pelaku usaha



"14 investors from 28 business actors who have carried out ground breaking have signed the first phase of the PKS on July 26 2024"









#### **Pioneer Business Actors:**























mandırı























### Peta Ekosistem Perkotaan KIPP (terisi)





#### OTORITA IBU KOTA NUSANTARA

wasan Pantai Mentari Compound, Jl. Mulawarman No. 99, Kota Balikpa

#### PETA EKOSISTEM PERKOTAAN KIPP



#### KETERANGAN

| No                                                                                                 | Simbol | Rencana